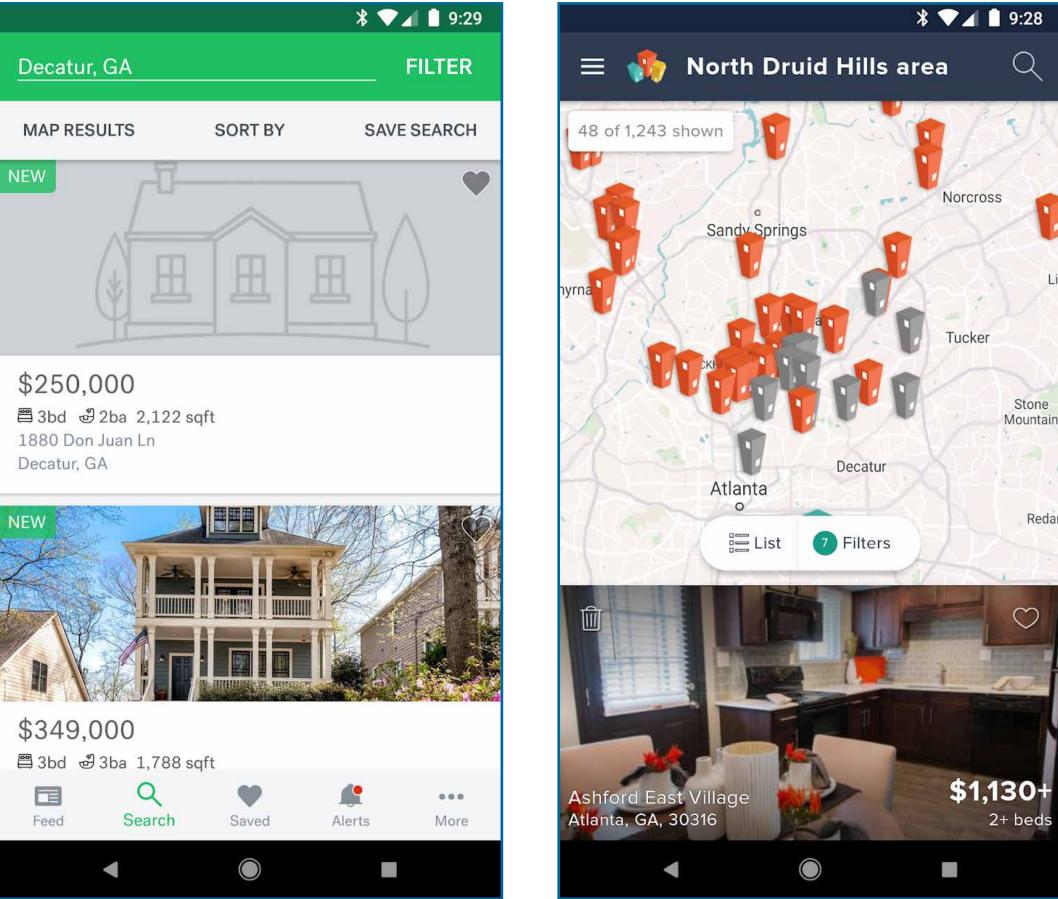

### Trulia

### HotPads

### House hunting and apartent hunting apps were a good basis for inpiration