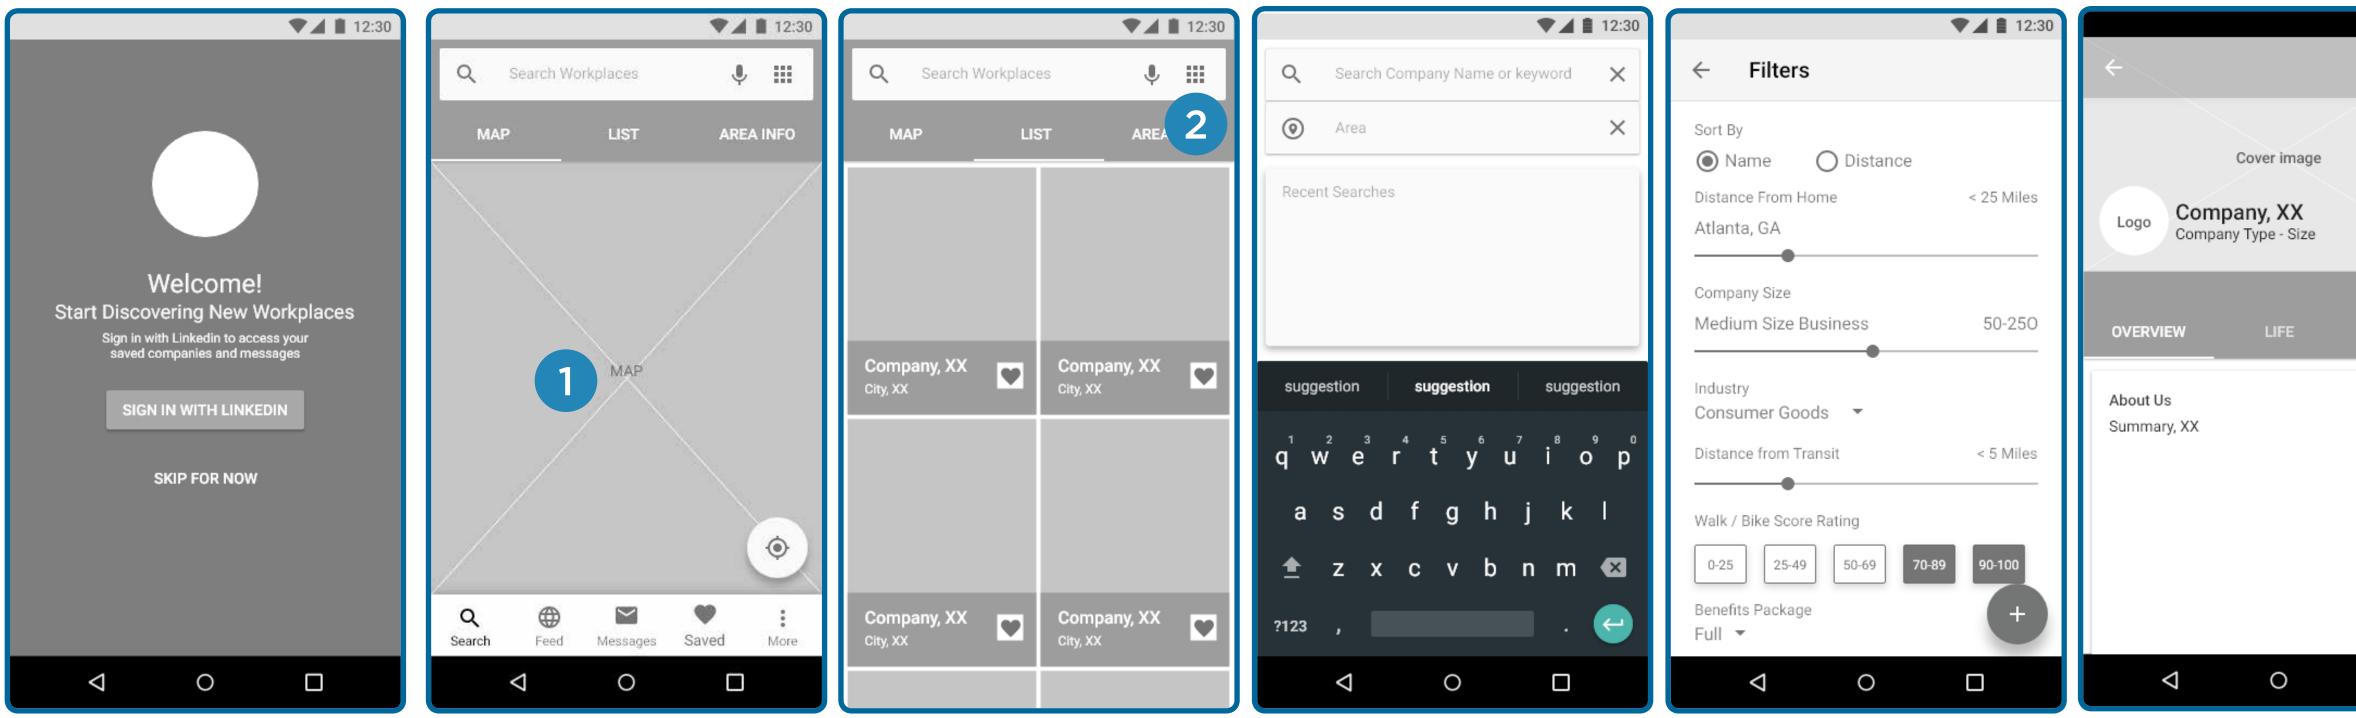

### High Fidelity Prototype

|                                                                                                 | ▼⊿ 🛔 12:30               |                                                                                        | ▼⊿ 🛔 12:30      |                         |                    | ▼⊿ 🗎 12:30 |                                                    |
|-------------------------------------------------------------------------------------------------|--------------------------|----------------------------------------------------------------------------------------|-----------------|-------------------------|--------------------|------------|----------------------------------------------------|
| Q Coca-Cola                                                                                     | پ م                      | Search Workplaces                                                                      | •••             | Q Search Wo             | orkplaces          | Ļ          | ← Filters                                          |
| MAP LIST                                                                                        | AREA INFO MAP            | LIST                                                                                   | AREA INFO       | МАР                     | LIST               | AREA INFO  | Sort By                                            |
| IKEA Atlanta<br>Home Furnishings                                                                |                          |                                                                                        |                 |                         |                    |            | Name O Distan<br>Distance From Home<br>Atlanta, GA |
|                                                                                                 | Historic<br>Ward         |                                                                                        |                 |                         |                    | 440        | Company Size<br>Medium Size Business               |
| AD<br>Georgia Aquarium P                                                                        |                          |                                                                                        |                 | Company, XX<br>City, XX | Compar<br>City, XX | ny, XX     | Industry<br>Consumer Goods 🔻                       |
| CNN Studio Tours 🤤                                                                              | Company                  | r, XX Preview                                                                          | V H *           |                         |                    |            | Distance from Transit                              |
| Atlanta every Atlanta<br>Spelman                                                                |                          |                                                                                        |                 |                         |                    |            | Walk / Bike Score Rating 0-25 25-49 50-69          |
| • •                                                                                             | Ved More Search          | Feed Messages                                                                          | Saved More      | Company, XX<br>City, XX | Compar             | ny, XX 💌   | Benefits Package<br>Full ▼                         |
|                                                                                                 |                          | ٥ Þ                                                                                    |                 |                         |                    |            |                                                    |
|                                                                                                 |                          |                                                                                        |                 |                         |                    |            |                                                    |
| Messages                                                                                        | ▼ 12:30 Q Saved          |                                                                                        | ♥⊿ 🗎 12:30<br>Q |                         |                    |            |                                                    |
| Company, XX                                                                                     | Date                     | Company, XX<br>City, State                                                             |                 | Q<br>Bearch Feed        | Messages Sav       |            |                                                    |
|                                                                                                 |                          | *                                                                                      |                 | 1                       | $\circ$            |            |                                                    |
| Company, XX                                                                                     | Date                     | Company, XX<br>City, State                                                             |                 | ♦                       | 0                  |            |                                                    |
|                                                                                                 | Date                     |                                                                                        |                 | ⊲                       | 0                  |            |                                                    |
| Company, XX                                                                                     |                          | City, State<br>Company, XX                                                             |                 | ⊲                       | 0                  |            |                                                    |
| Company, XX Company, XX Company, XX                                                             | Date Date Date Date Date | City, State<br>Company, XX<br>City, State<br>Company, XX                               |                 | ⊲                       | 0                  |            |                                                    |
| Company, XX Company, XX Company, XX Company, XX Company, XX                                     | Date Date Date           | City, State<br>Company, XX<br>City, State<br>Company, XX<br>City, State<br>Company, XX | +               | ⊲                       | 0                  |            |                                                    |
| Company, XX | Date Date Date Date      | City, State<br>Company, XX<br>City, State<br>Company, XX<br>City, State<br>Company, XX | +<br>Saved More |                         | 0                  |            |                                                    |