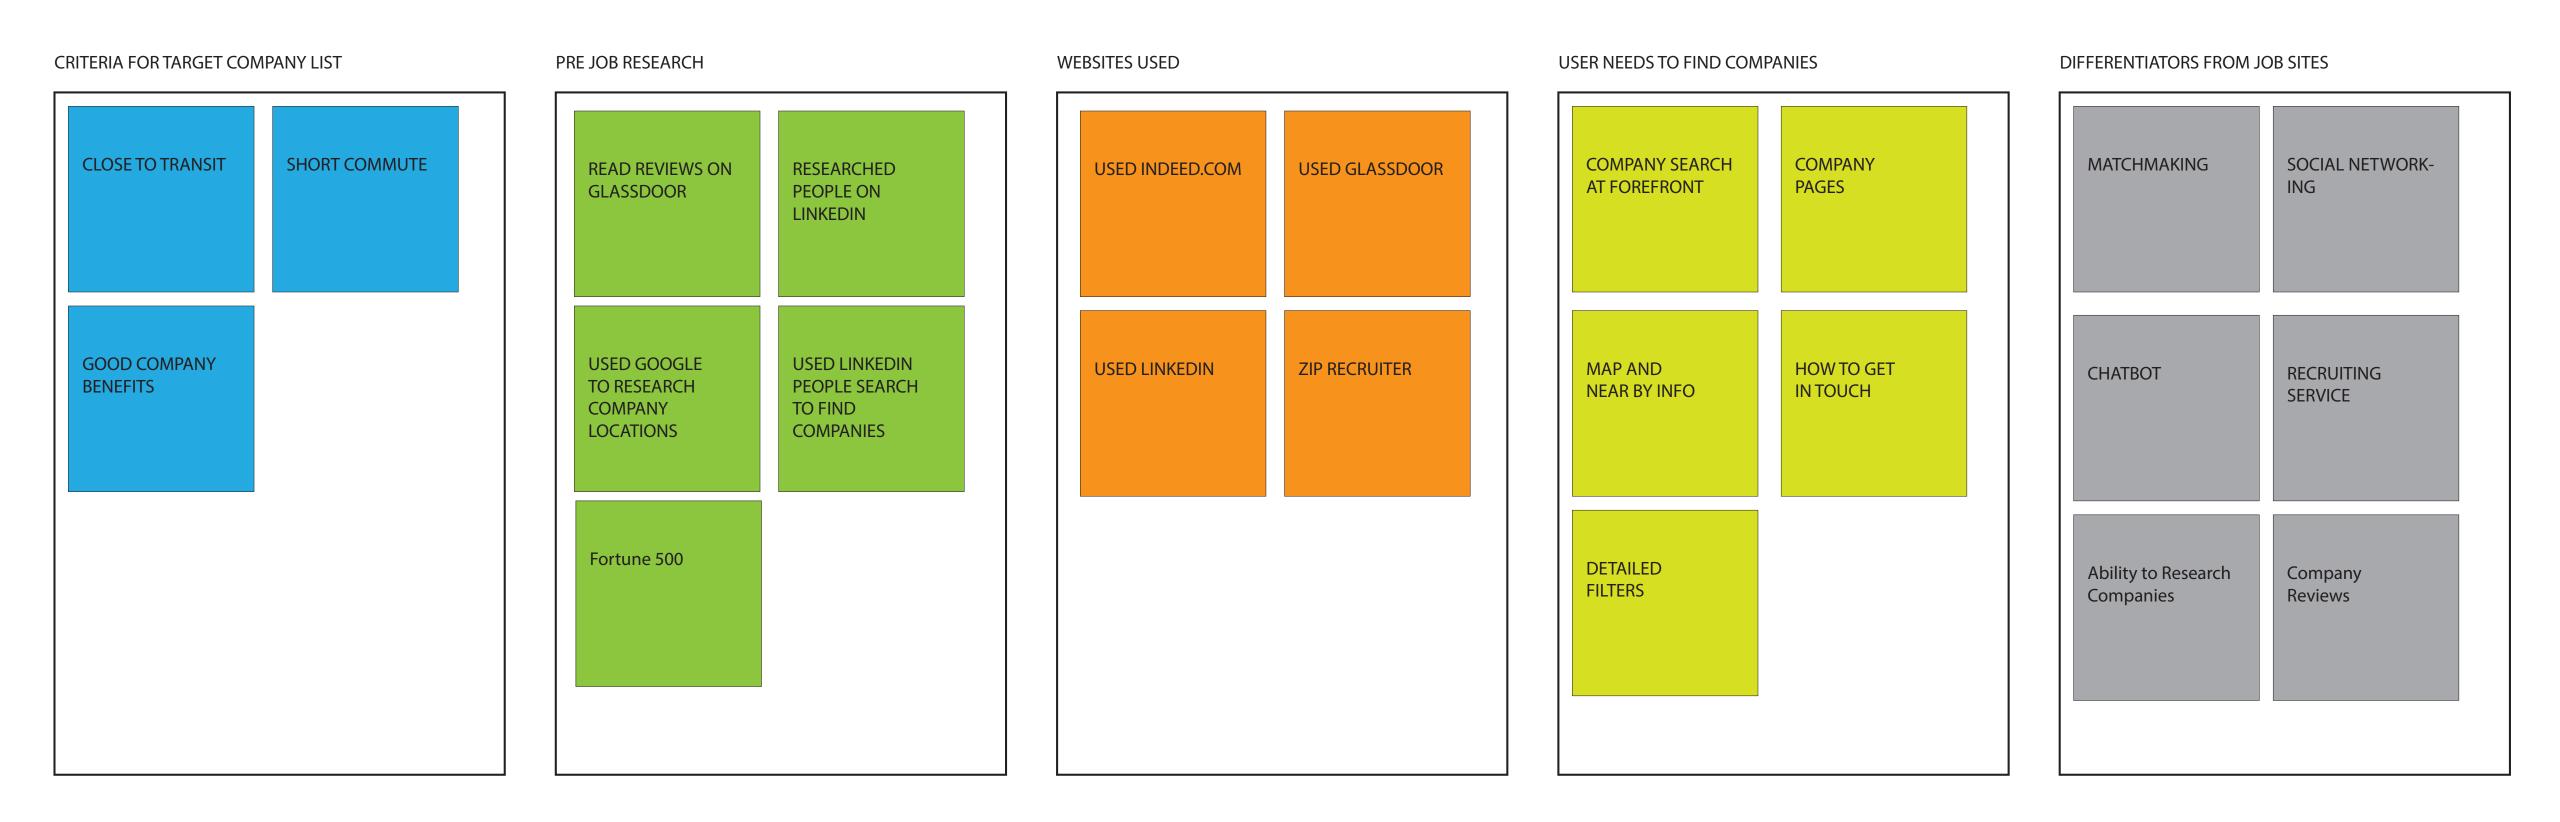

### Affinity Map

companies for career searching

## A simple search tool is needed to do research on potential