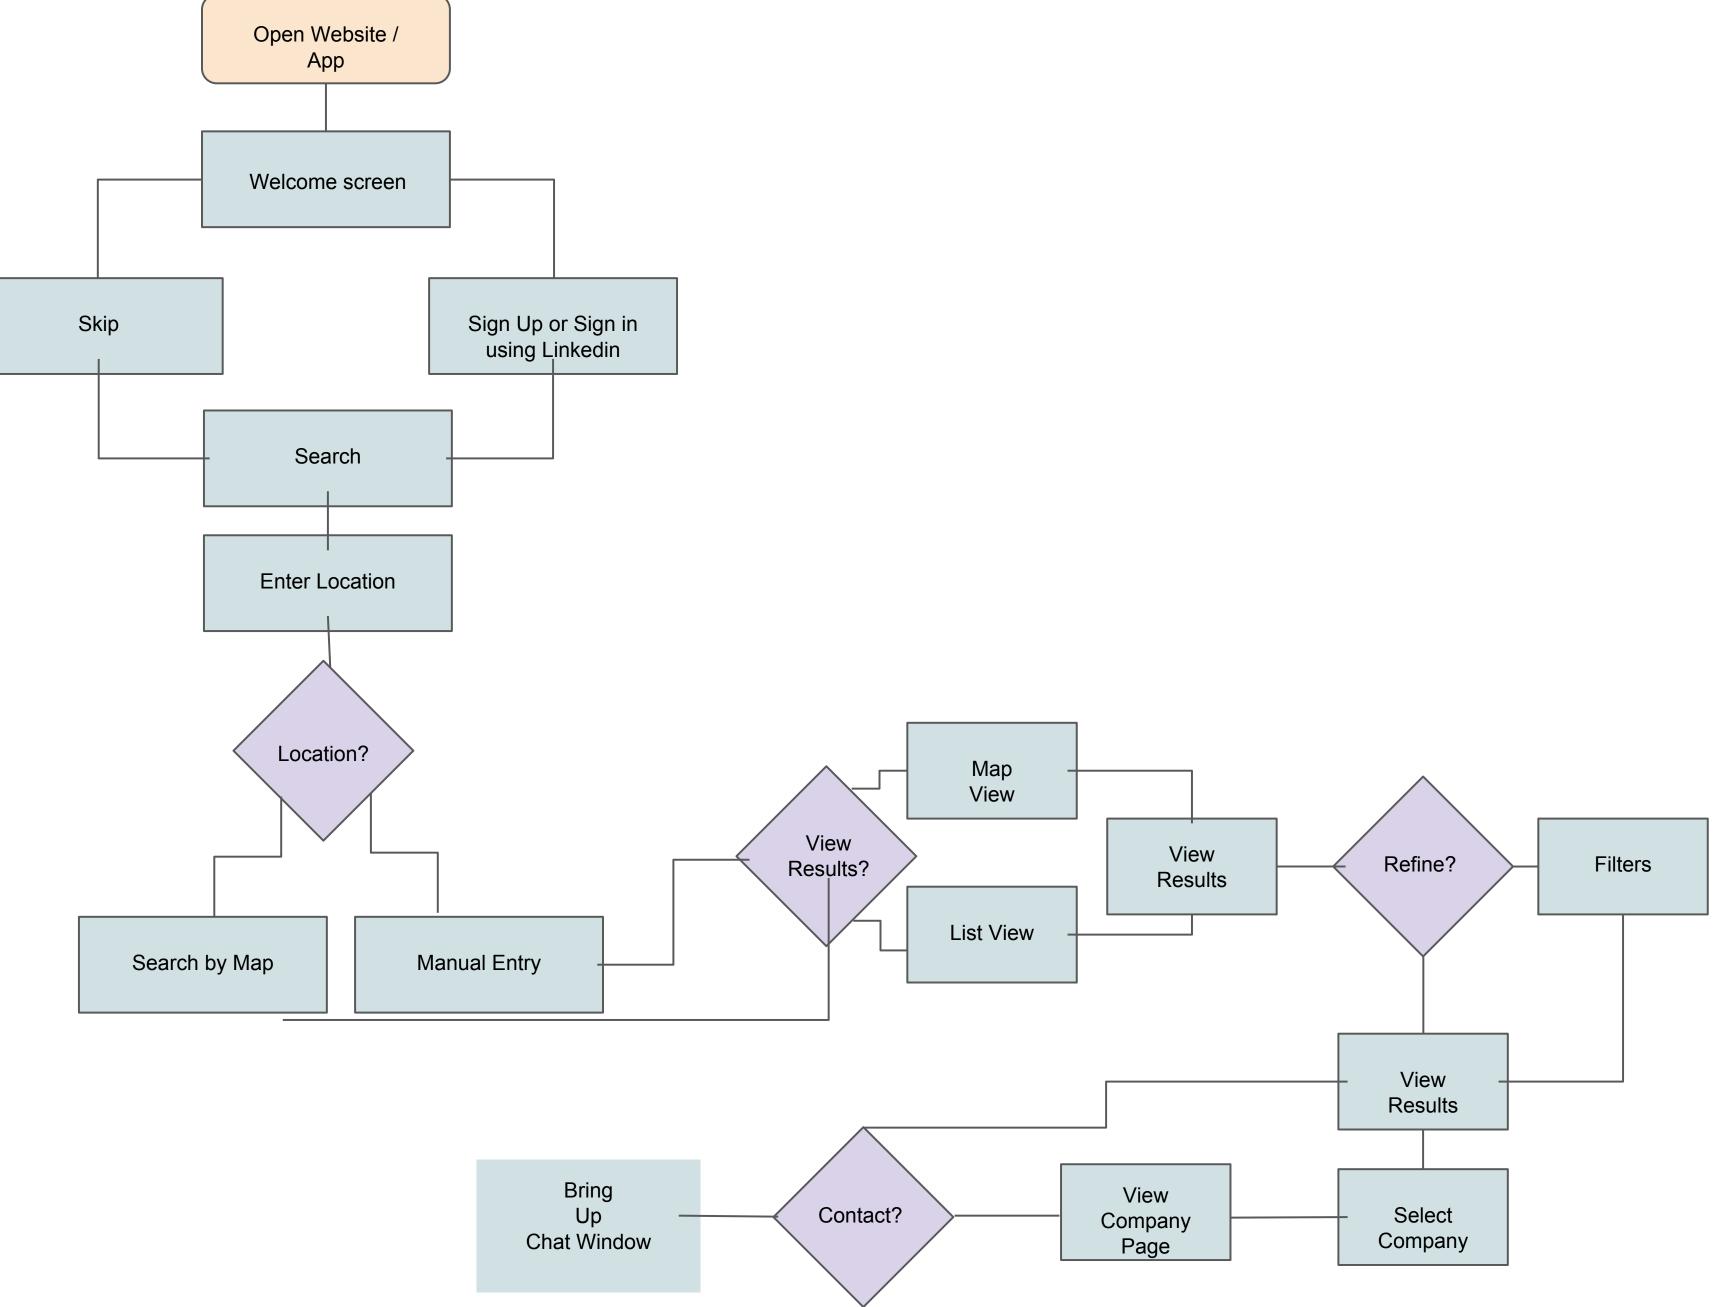

## A simple search tool is needed to do research on potential

# DEATON

### User Flow Round 1

### Sketches

| -                   | RESULTS            | OFILTER           |
|---------------------|--------------------|-------------------|
| A COMPANY           | MAP [ REFINE       | INDUSTRY<br>L     |
| SEARCH              |                    | LOCATION          |
|                     | N-                 | NEAR TRANSIT      |
|                     |                    | WALK SCORE        |
| MAP USE MY LOCATION |                    | GLASS DOOR RATING |
| - Campany<br>XX     | SAVED              |                   |
| TEAM LEARER         | CONTACTED XX, 2018 |                   |
|                     |                    |                   |
|                     |                    |                   |
|                     | HOME SEARCH        |                   |