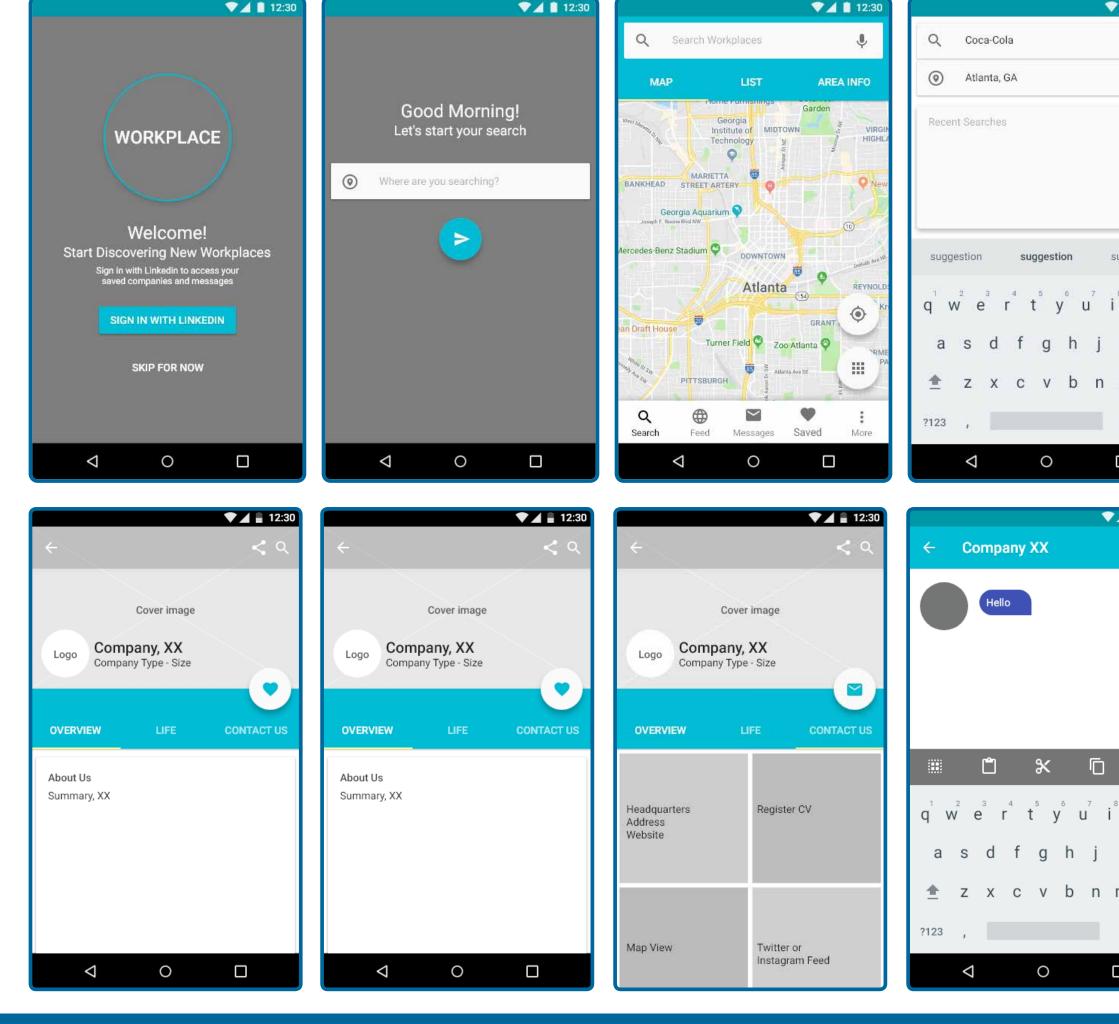

### High Fidelity Prototype

|                                                                                                 | ▼⊿ 🛔 12:30               |                                                                                        | ▼⊿ 🛔 12:30      |                         |                    | ▼⊿ 🗎 12:30 |                                                    |
|-------------------------------------------------------------------------------------------------|--------------------------|----------------------------------------------------------------------------------------|-----------------|-------------------------|--------------------|------------|----------------------------------------------------|
| Q Coca-Cola                                                                                     | پ م                      | Search Workplaces                                                                      | •••             | Q Search Wo             | orkplaces          | Ļ          | ← Filters                                          |
| MAP LIST                                                                                        | AREA INFO MAP            | LIST                                                                                   | AREA INFO       | МАР                     | LIST               | AREA INFO  | Sort By                                            |
| IKEA Atlanta<br>Home Furnishings                                                                |                          |                                                                                        |                 |                         |                    |            | Name O Distan<br>Distance From Home<br>Atlanta, GA |
|                                                                                                 | Historic<br>Ward         |                                                                                        |                 |                         |                    | 440        | Company Size<br>Medium Size Business               |
| AD<br>Georgia Aquarium P                                                                        |                          |                                                                                        |                 | Company, XX<br>City, XX | Compar<br>City, XX | ny, XX     | Industry<br>Consumer Goods 🔻                       |
| CNN Studio Tours 🤤                                                                              | Company                  | r, XX Preview                                                                          | V H *           |                         |                    |            | Distance from Transit                              |
| Atlanta every Atlanta<br>Spelman                                                                |                          |                                                                                        |                 |                         |                    |            | Walk / Bike Score Rating 0-25 25-49 50-69          |
| • •                                                                                             | Ved More Search          | Feed Messages                                                                          | Saved More      | Company, XX<br>City, XX | Compar             | ny, XX 💌   | Benefits Package<br>Full ▼                         |
|                                                                                                 |                          | ٥ Þ                                                                                    |                 |                         |                    |            |                                                    |
|                                                                                                 |                          |                                                                                        |                 |                         |                    |            |                                                    |
| Messages                                                                                        | ▼ 12:30 Q Saved          |                                                                                        | ♥⊿ 🗎 12:30<br>Q |                         |                    |            |                                                    |
| Company, XX                                                                                     | Date                     | Company, XX<br>City, State                                                             |                 | Q<br>Bearch Feed        | Messages Sav       |            |                                                    |
|                                                                                                 |                          | *                                                                                      |                 | 1                       | $\circ$            |            |                                                    |
| Company, XX                                                                                     | Date                     | Company, XX<br>City, State                                                             |                 | ♦                       | 0                  |            |                                                    |
|                                                                                                 | Date                     |                                                                                        |                 | ⊲                       | 0                  |            |                                                    |
| Company, XX                                                                                     |                          | City, State<br>Company, XX                                                             |                 | ⊲                       | 0                  |            |                                                    |
| Company, XX Company, XX Company, XX                                                             | Date Date Date Date Date | City, State<br>Company, XX<br>City, State<br>Company, XX                               |                 | ⊲                       | 0                  |            |                                                    |
| Company, XX Company, XX Company, XX Company, XX Company, XX                                     | Date Date Date           | City, State<br>Company, XX<br>City, State<br>Company, XX<br>City, State<br>Company, XX | +               | ⊲                       | 0                  |            |                                                    |
| Company, XX | Date Date Date Date      | City, State<br>Company, XX<br>City, State<br>Company, XX<br>City, State<br>Company, XX | +<br>Saved More |                         | 0                  |            |                                                    |