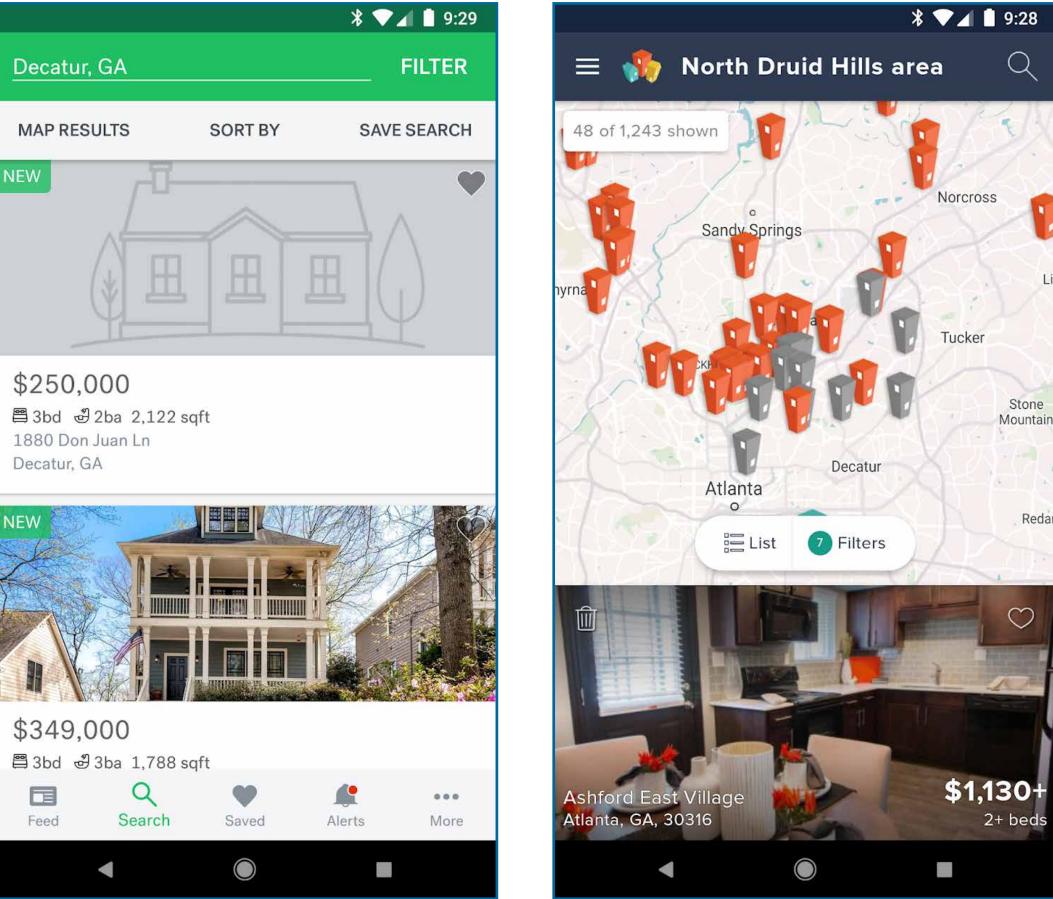

### Trulia

### HotPads

### House hunting and apartent hunting apps were a good basis for inpiration