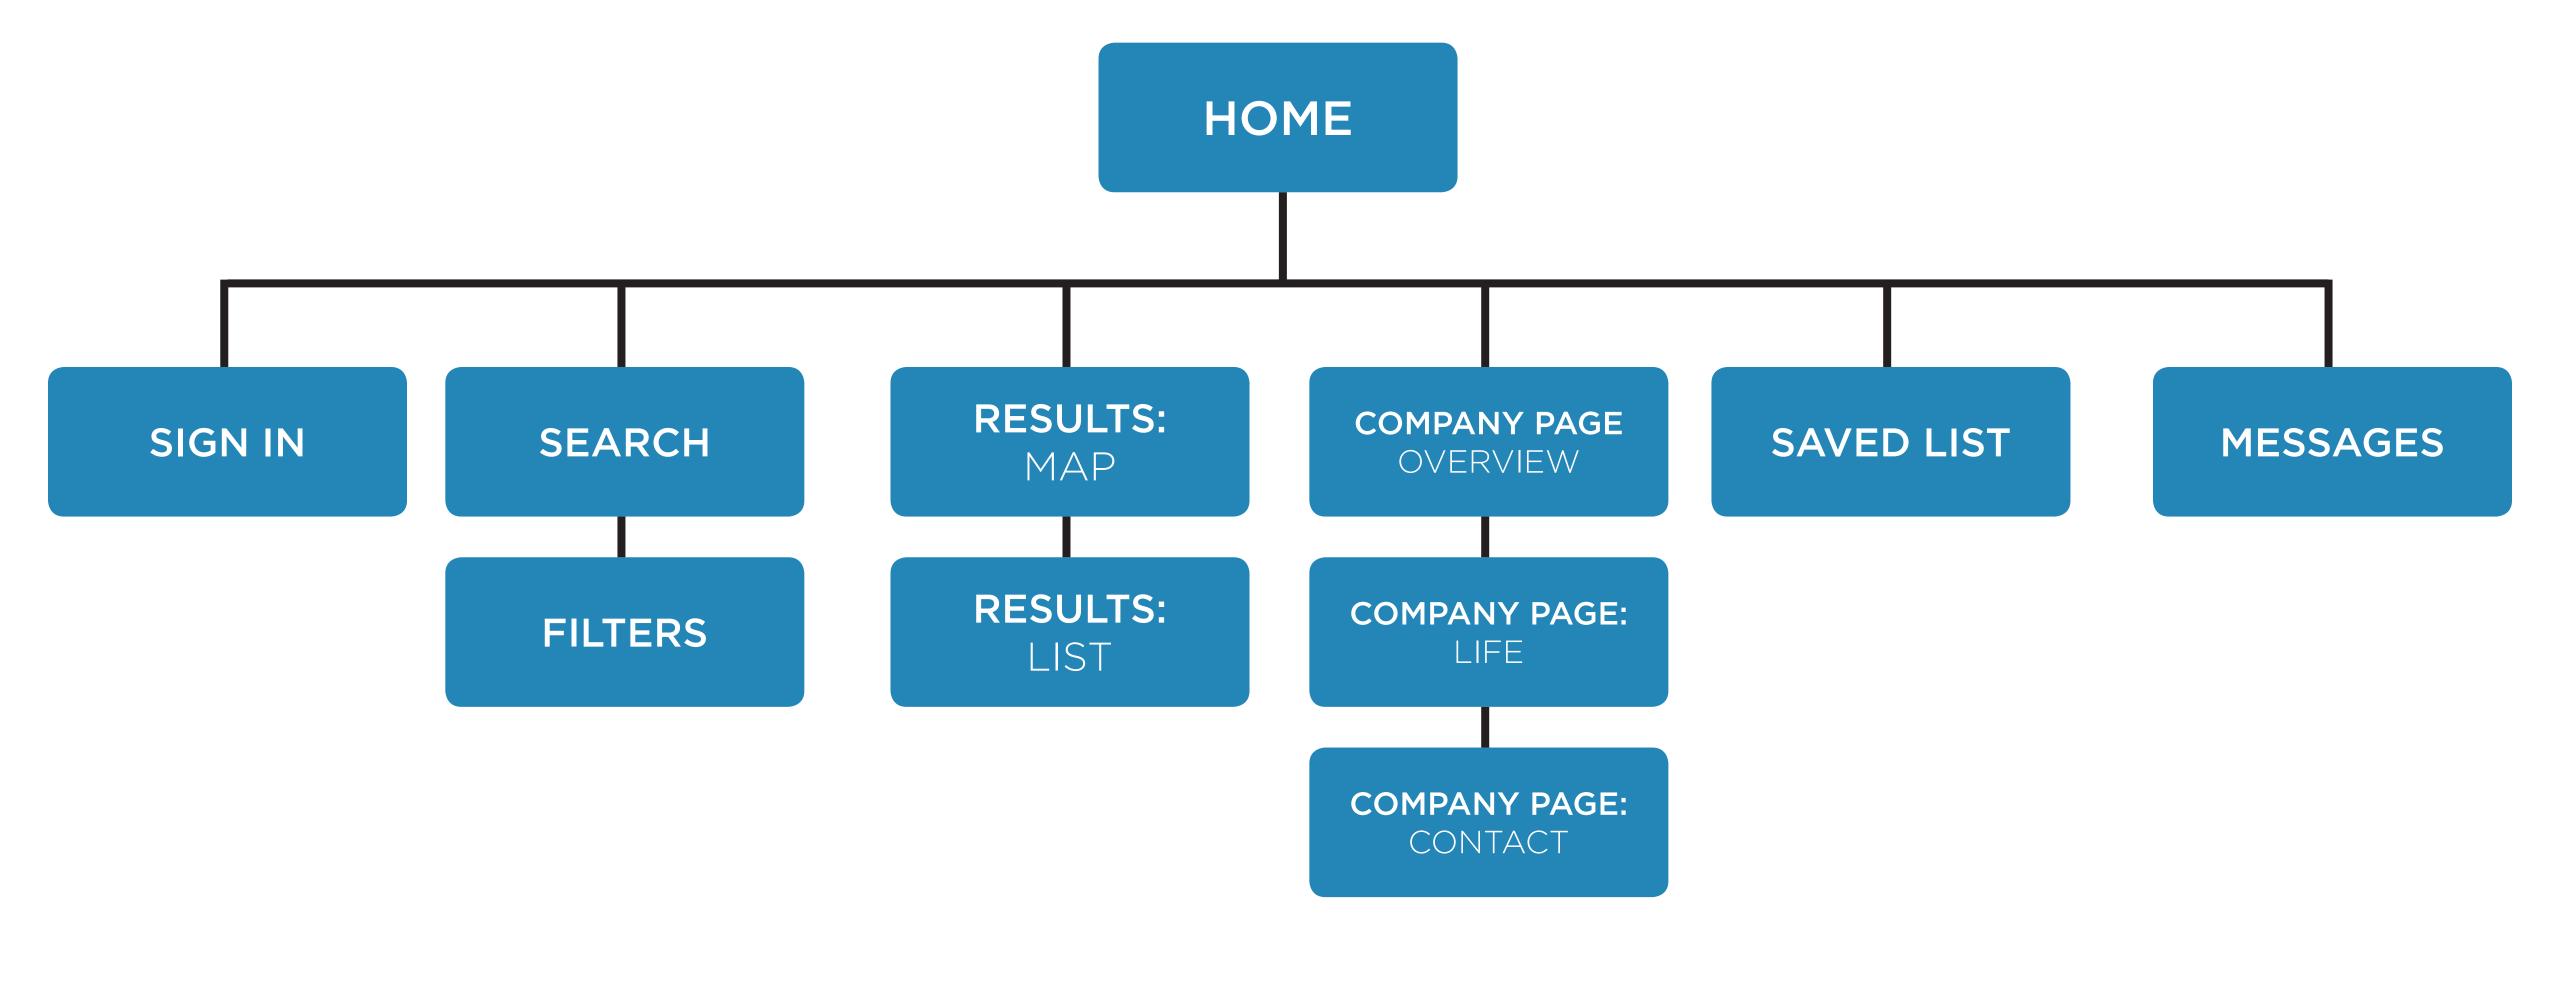

### Site Map

Based on testing with paper prototypes and the user flow adjustments were made to make a cleaner site map